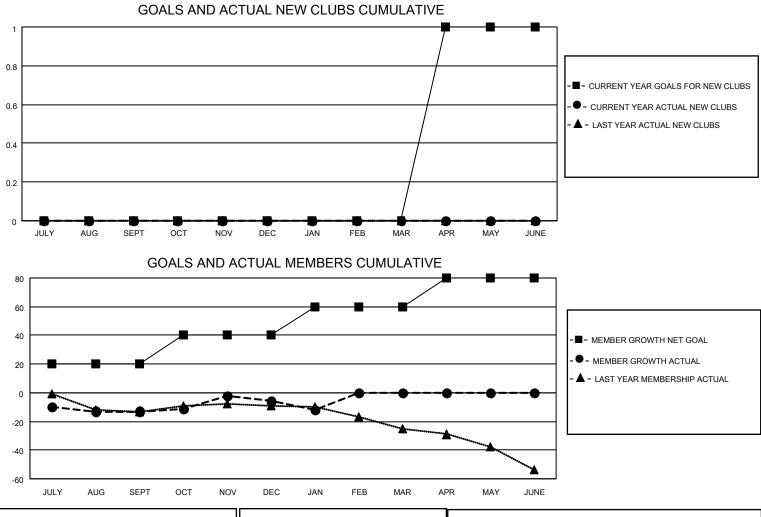

## LOCATION NEW ZEALAND

District 202 J

Results as of: 1/31/2023

| Clubs                 |               |           |               | Members               |                         |                         |                                                    |
|-----------------------|---------------|-----------|---------------|-----------------------|-------------------------|-------------------------|----------------------------------------------------|
| RESULTS FOR 2022-2023 |               |           |               | RESULTS FOR 2022-2023 |                         |                         |                                                    |
| QUARTER               | NEW CLUB GOAL | NEW CLUBS | DROPPED CLUBS | QUARTER               | IBER GROWTH NET<br>GOAL | MEMBER GROWTH<br>ACTUAL | DROPPED<br>MEMBERS ACTUAL<br>(including transfers) |
| JULY/AUG/SEPT         | 0             | 0         | 0             | JULY/AUG/SEPT         | 20                      | 12                      | 25                                                 |
| OCT/NOV/DEC           | 0             | 0         | 0             | OCT/NOV/DEC           | 20                      | 27                      | 17                                                 |
| JAN/FEB/MAR           | 0             | 0         | 0             | JAN/FEB/MAR           | 20                      | 7                       | 12                                                 |
| APR/MAY/JUNE          | 1             | 0         | 0             | APR/MAY/JUNE          | 20                      | 0                       | 0                                                  |

| DROPPED CLUBS: 0 | 21 CLUBS OF 33 ADDED 1 OR<br>MORE NEW MEMBERS | GENDER DISTRIBUTION                |              |
|------------------|-----------------------------------------------|------------------------------------|--------------|
|                  |                                               | MALE                               | 850 (73.98%) |
|                  |                                               | FEMALE                             | 299 (26.02%) |
| DROPPED MEMBERS  |                                               | NON BINARY                         | 0 (0.00%)    |
| DECEASED 16      |                                               | PREFER NOT TO ANSWER               | 0 (0.00%)    |
|                  |                                               |                                    |              |
| CLUB CANCELLED 0 | CLICK HERE FOR CUMULATIVE                     | TOTAL FAMILY UNIT MEMBERS          | 5 58         |
| OTHER 38         | MEMBERSHIP DATA                               |                                    |              |
| TOTAL 54         |                                               | FAMILY MEMBERS PAYING HALF DUES 29 |              |
|                  |                                               |                                    |              |